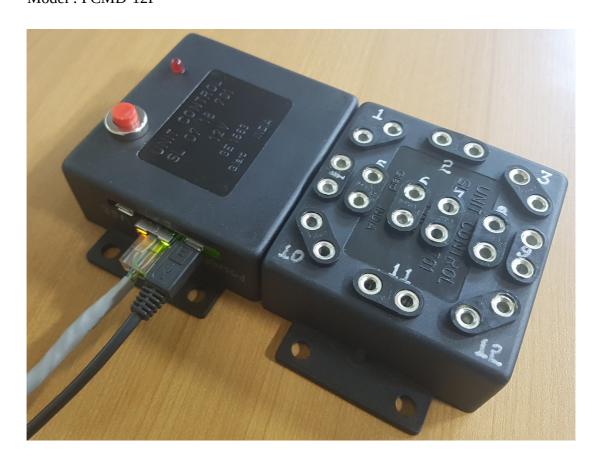

## **Gilard Application Programmers**

PCM-Device Model : PCMD-12P

The PCMD-12P is a interface device to link your process to GAP-OSM. It is a LAN based device which can be used to connect and collect data from 12 stations. A typical usage example is, to monitor the cycle time. Each cycle time can be recorded and a report indicating the shortest cycle time, average cycle time, number of stoppages and the time duration of each stoppage, number of cycles run since the last reset etc..